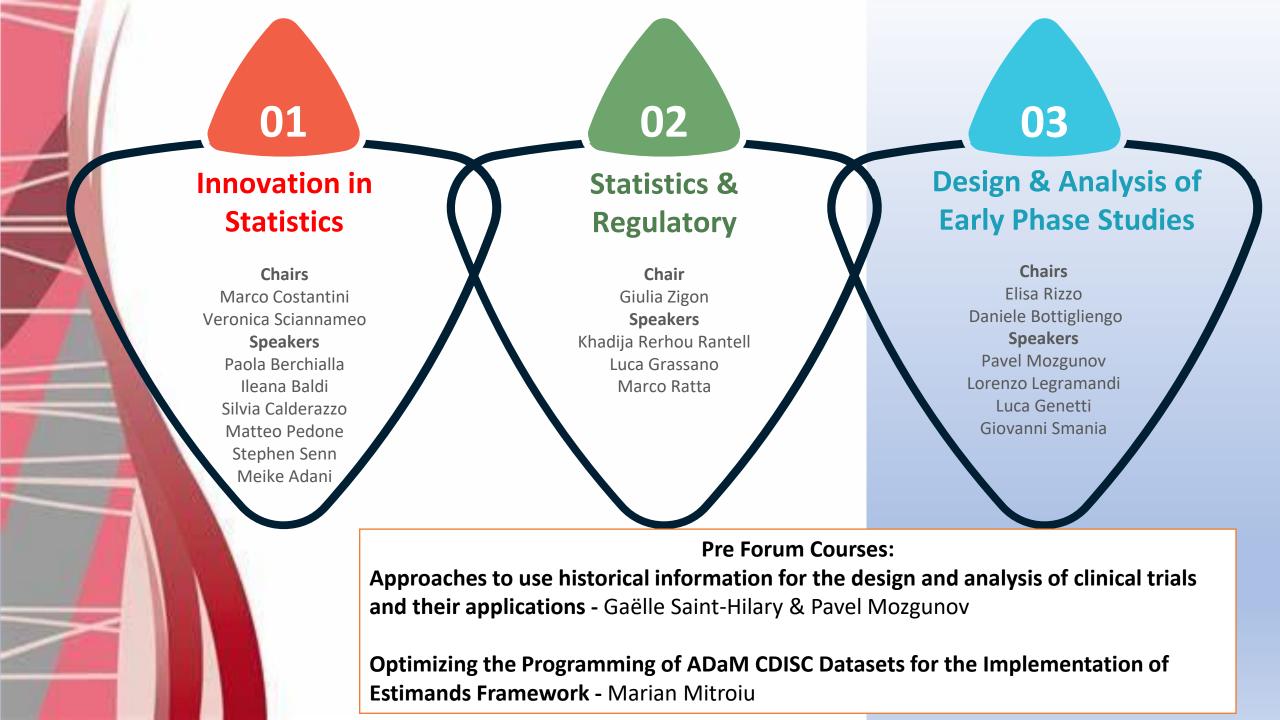

## IBIG FORUM

29 - 31 October 2024

|                                                                                                            | Before 31/7                    | After 31/7       |
|------------------------------------------------------------------------------------------------------------|--------------------------------|------------------|
| Pre Forum Course – Course registration link                                                                |                                |                  |
| SIMeF members                                                                                              | 200€                           | 300€             |
| Non members                                                                                                | 300€                           | 400€             |
| IRCCS/No Profit/Public Institutions                                                                        | 200€                           | 300€             |
| Students*                                                                                                  | 100€                           | 150€             |
| Forum - Forum registration link                                                                            |                                |                  |
| SIMeF members                                                                                              | 400€                           | 500€             |
| Non members                                                                                                | 500€                           | 600€             |
| IRCCS/No Profit/Public Institutions                                                                        | 400€                           | 500€             |
| Students*                                                                                                  | 150€                           | 250€             |
| 20% off for registration to both course and Forum                                                          |                                |                  |
| *Students are those who have no paid professional activities. Employe eligible for students discounted fee | es or freelancers who are also | studying are not |